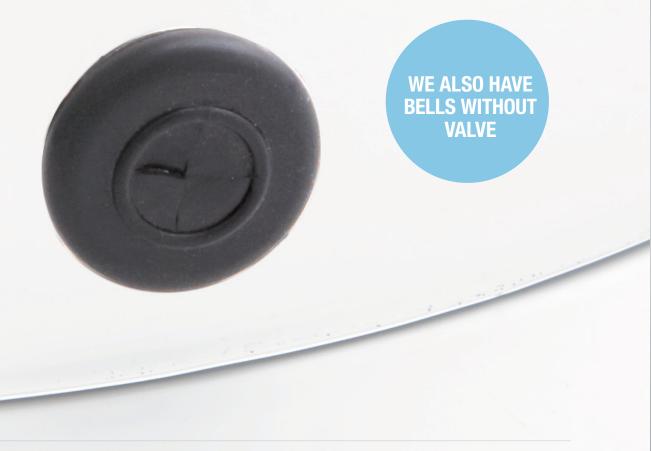

Thanks to its new silicone food valve with auto lock, wich allows the entrance of smoke, steam or aromas without alllowing for these essence to escape.

Fill the bells faster and without smoke in the kitchen!