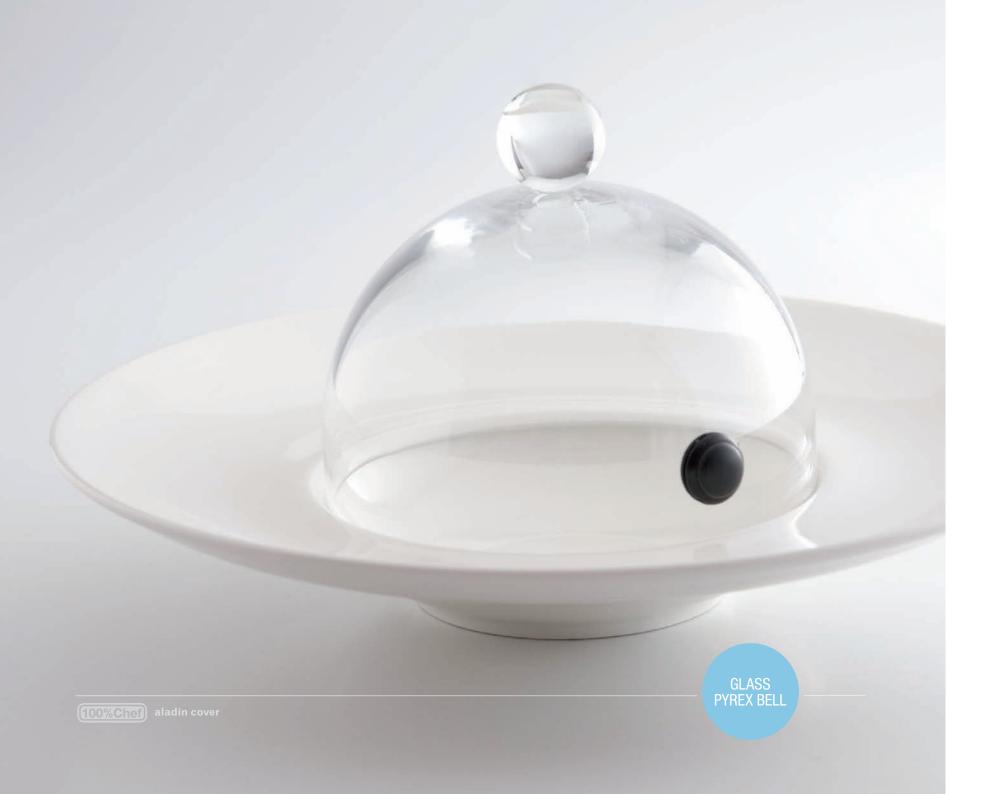

PATENTED PRODUCT

**Aladín Cover**® it is the only series of bells wiht a valve\*, that allows the injection of smoke and aromas onto the plates or service containers, without lifting it.

\* We also have bells without valve

## ALADÍN COVER® | RUBÍ Glass Pyrex Bell

10/0013 RUBÍ Bell with valve Ø: 14 cm. Box of 6 units 10/0015 RUBÍ Bell with valve Ø: 18 cm. Box of 6 units

It is the only series of bells with a valve, that allows the injection of smoke and aromas onto the plates or service containers without lifting it.