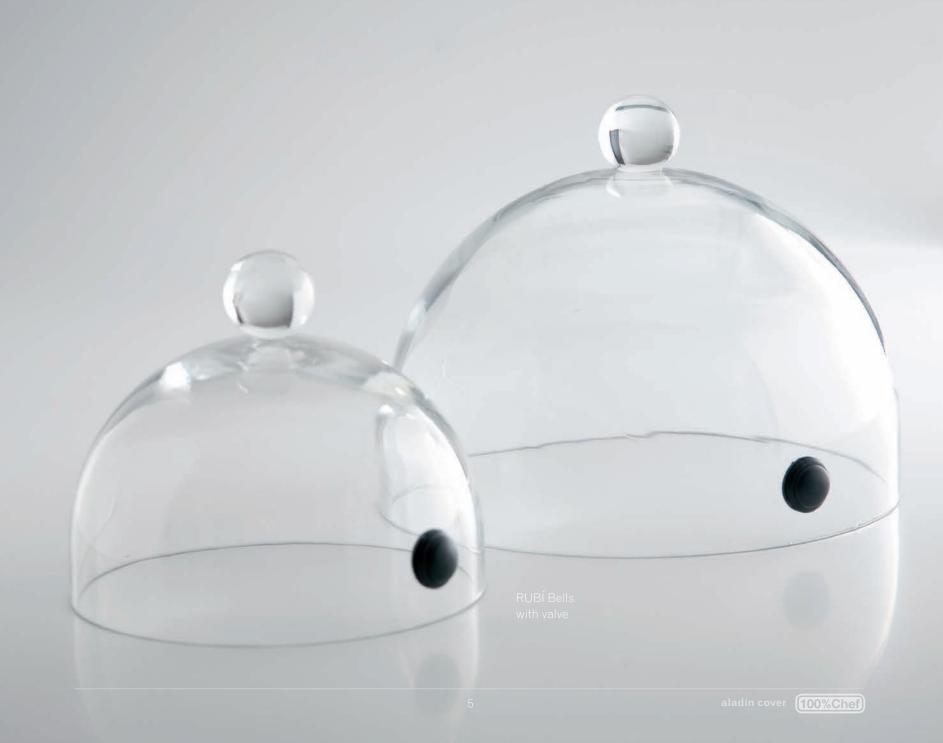

## Aladín Cover

1. RUBÍ GLASS BELL

2. RUBÍ MINI-BELL

3. RUBÍ KIT

© Catalog: Cocina sin límites S.L. All rights reserved.

PHOTOGRAPHIES by Víctor Bello viktorbello@gmail.com

GRAPHIC DESIGN by **Urdin Studio** yurdinguio@gmail.com

## ALADÍN COVER® | RUBÍ Glass Pyrex Bell

10/0013 RUBÍ Bell with valve Ø: 14 cm. Box of 6 units 10/0015 RUBÍ Bell with valve Ø: 18 cm. Box of 6 units

It is the only series of bells with a valve, that allows the injection of smoke and aromas onto the plates or service containers without lifting it.