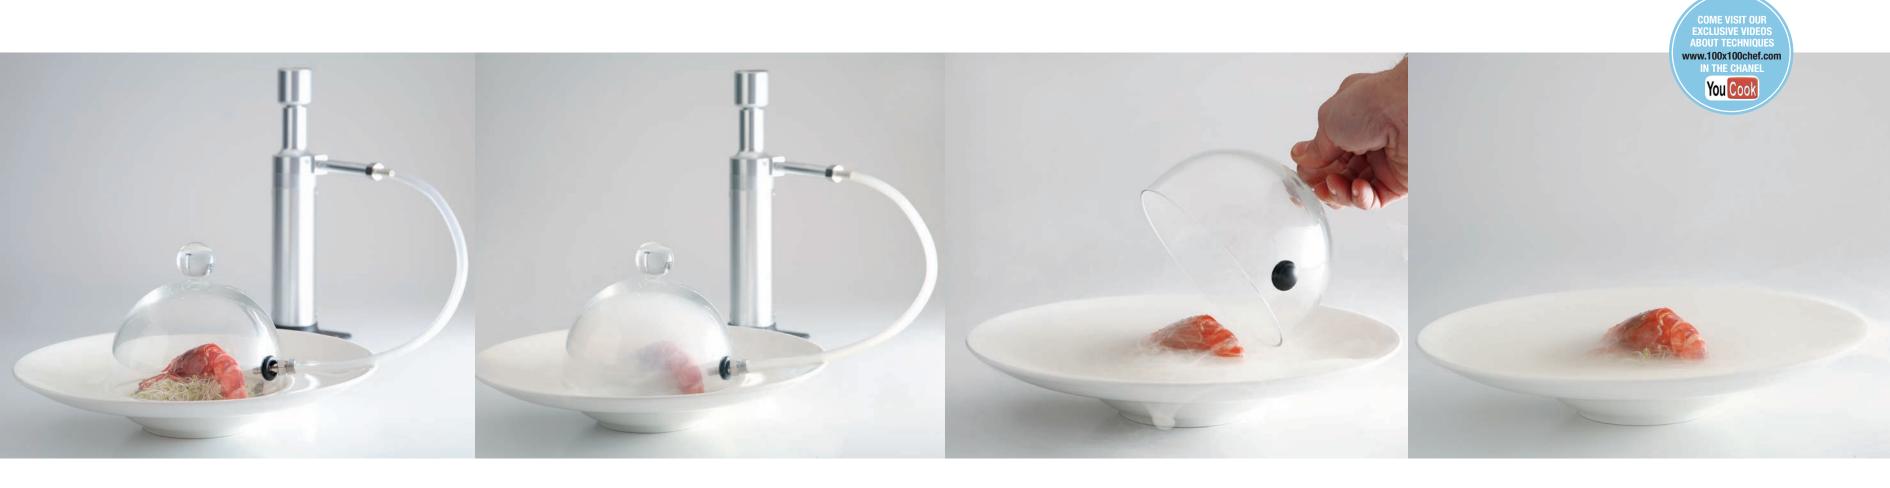

PATENTED PRODUCT

**Aladín Cover**® it is the only series of bells wiht a valve\*, that allows the injection of smoke and aromas onto the plates or service containers, without lifting it.

\* We also have bells without valve

Thanks to its new silicone food valve with auto lock, wich allows the entrance of smoke, steam or aromas without alllowing for these essence to escape.

Fill the bells faster and without smoke in the kitchen!