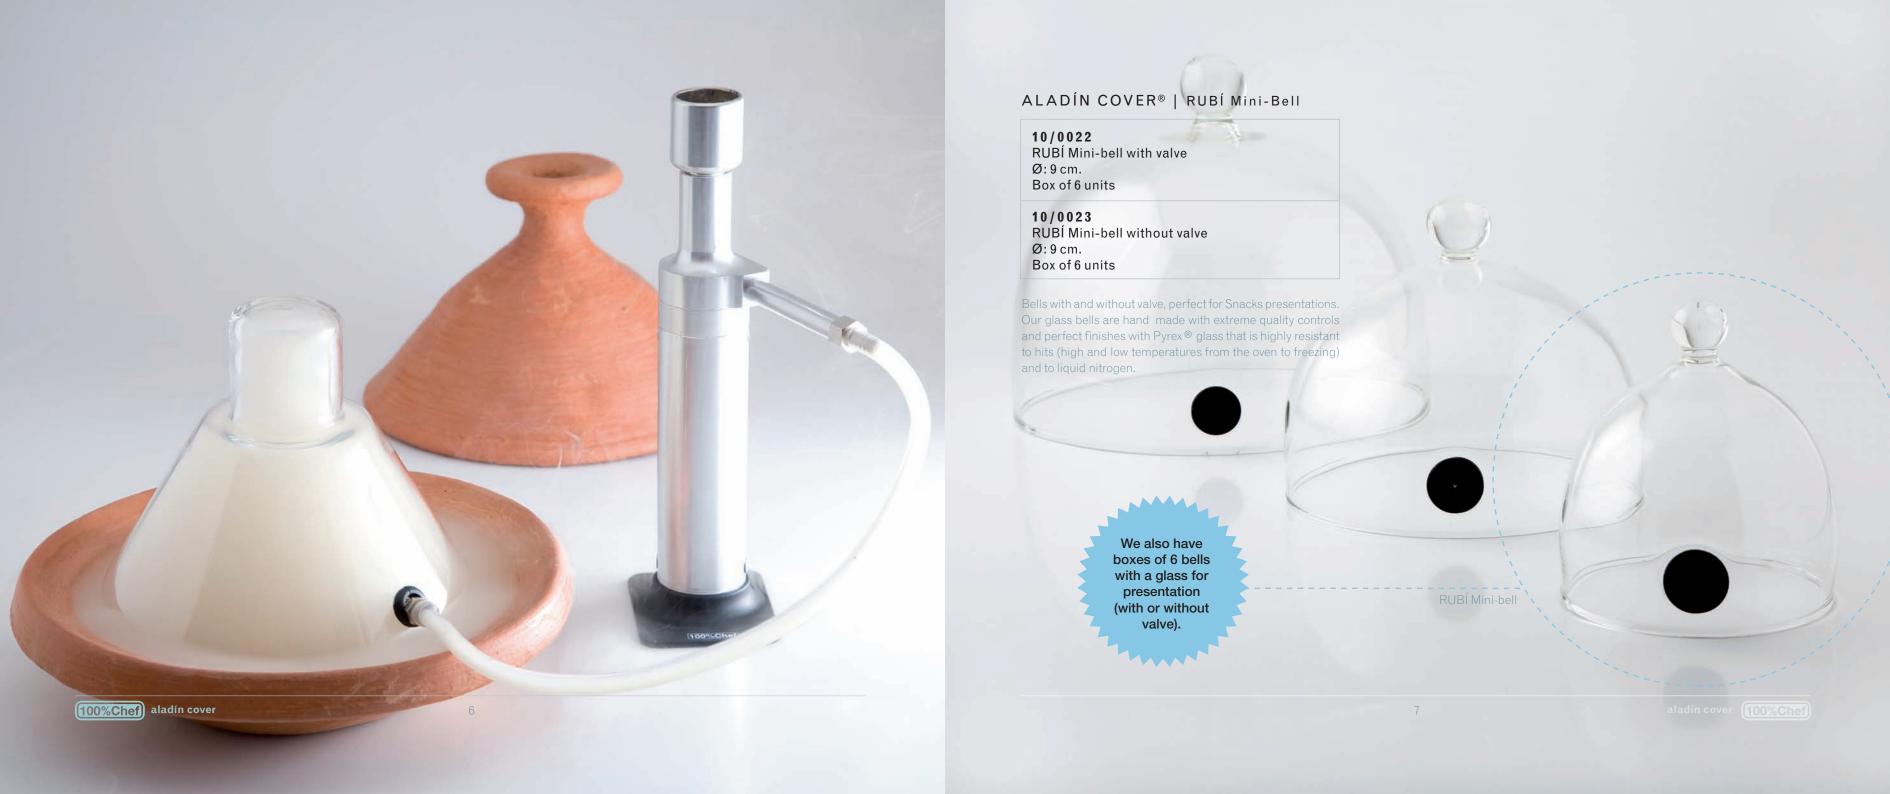

Our glass bells are hand made with extreme quality controls and perfect finishes with Pyrex® glass that is highly resistant to hits, high and low temperatures from the oven and to freezing.

100%Chef aladín cover