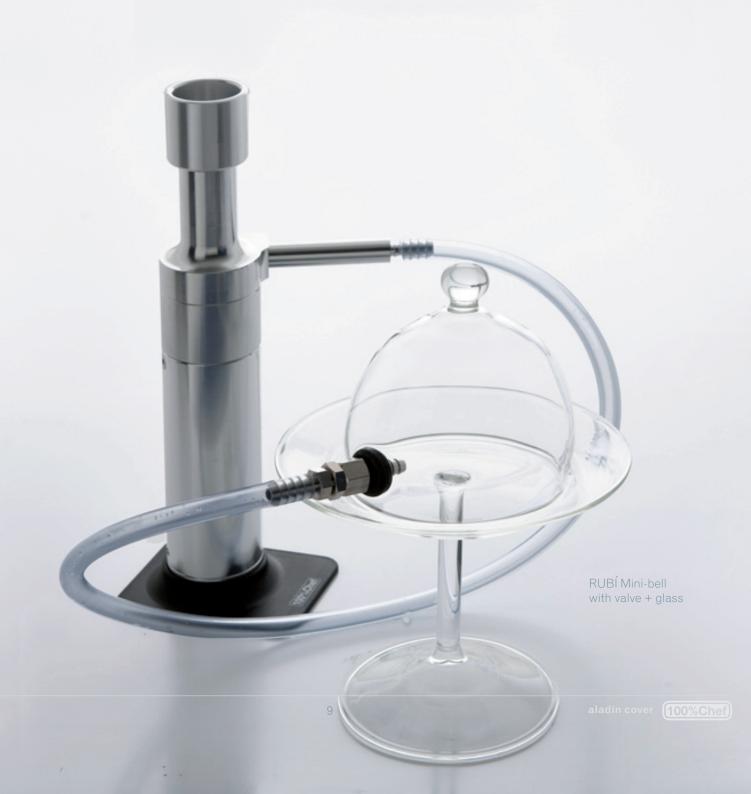

PATENTED PRODUCT

**Aladín Cover**® it is the only series of bells wiht a valve\*, that allows the injection of smoke and aromas onto the plates or service containers, without lifting it.

\* We also have bells without valve

## Aladín Cover

1. RUBÍ GLASS BELL

2. RUBÍ MINI-BELL

3. RUBÍ KIT

© Catalog: Cocina sin límites S.L. All rights reserved.

PHOTOGRAPHIES by Víctor Bello viktorbello@gmail.com

GRAPHIC DESIGN by **Urdin Studio** yurdinguio@gmail.com

Thanks to its new silicone food valve with auto lock, wich allows the entrance of smoke, steam or aromas without alllowing for these essence to escape.

Fill the bells faster and without smoke in the kitchen!